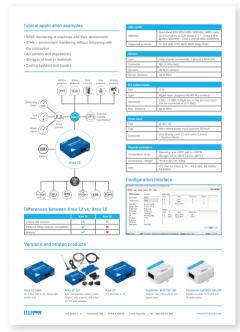

Flyers
- Posters
- Roll-ups





# Overview Catalog (210×297 mm)

#### **Product Overview**





28 pages



#### Poseidon2 3266

Front page



#### double sided



#### Poseidon2 3268



#### double sided



Back page

Back page Front page



#### Poseidon2 3468

Front page



#### double sided



Poseidon2 4002



double sided



Front page

Back page



#### Damocles<sub>2</sub> MINI

Front page



#### double sided



Damocles2 1208



double sided



Back page

Back page Front page



#### Damocles2 2404

Front page



#### double sided





HWg-SMS-GW3

double sided



Front page

Back page



#### **HWg-STE**



#### double sided



STE2



double sided



Back page

Back page Front page Front page



#### HWg-Ares 10

Front page



#### double sided



HWg-Ares 12



double sided



Back page Back page Front page



#### Ares 10 LTE

Front page



#### double sided



Ares 12 LTE



double sided



Back page

Back page Front page



#### Temp 1Wire Pt1000

Front page



#### double sided



#### SensDesk



#### double sided



Front page

Back page



## Poster A1 (594×841 mm)

#### Poseidon2



#### Damocles2



#### HWg-Ares 10/12



#### HW group IoT platform





# Roll-up (850×2000 mm)

#### Poseidon2



#### Damocles2



HWg-Ares10/12



IoT - made easy



#### IoT platform



# Thank you for your attention.