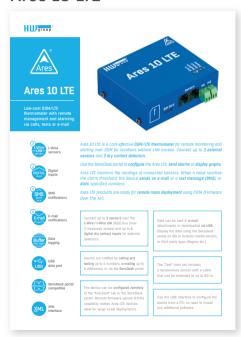

#### **Product Overview**





28 pages



#### Poseidon2 3266

Front page



#### double sided



#### Poseidon2 3268



#### double sided



Back page

Back page Front page



#### Poseidon2 3468

Front page



#### double sided



Poseidon2 4002



double sided



Front page

Back page



#### Damocles<sub>2</sub> MINI

Front page



#### double sided



Damocles2 1208



double sided



Back page

Back page Front page



#### Damocles2 2404

Front page



#### double sided





HWg-SMS-GW3

double sided



Front page

Back page



#### **HWg-STE**



#### double sided



STE2



double sided



Back page

Back page Front page Front page



#### HWg-Ares 10

Front page



#### double sided



HWg-Ares 12



double sided



Back page Back page Front page



#### Ares 10 LTE

Front page



#### double sided



Ares 12 LTE



double sided



Back page

Back page Front page



#### Temp 1Wire Pt1000

Front page



#### double sided



#### SensDesk



#### double sided



Front page

Back page



## Poster A1 (594×841 mm)

#### Poseidon2



#### Damocles2



#### HWg-Ares 10/12



#### HW group IoT platform





# Roll-up (850×2000 mm)

#### Poseidon2



#### Damocles2



HWg-Ares10/12



IoT - made easy



#### IoT platform



# Thank you for your attention.