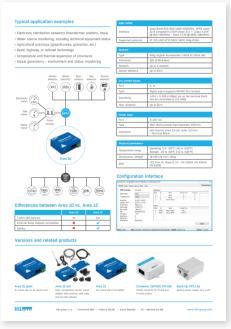

aterials

- Overview Catalog
- Flyers
- Posters
- Roll-ups





# Overview Catalog (210×297 mm)

#### **Product Overview**





28 pages



#### Poseidon2 3266

Front page



#### double sided



#### Poseidon2 3268



#### double sided



Back page

Back page Front page



#### Poseidon2 3468

Front page



#### double sided



Poseidon2 4002



double sided



Front page

Back page



#### Damocles<sub>2</sub> MINI

Front page



#### double sided



Damocles2 1208



double sided



Back page

Back page Front page



#### Damocles2 2404

Front page



#### double sided





HWg-SMS-GW3

double sided



Front page

Back page



#### **HWg-STE**



#### double sided



STE2



double sided



Back page

Back page Front page Front page



#### HWg-Ares 10

Front page



#### double sided



HWg-Ares 12



double sided



Back page Back page Front page



#### Ares 10 LTE

Front page



#### double sided



Ares 12 LTE



double sided



Back page

Back page Front page



#### Temp 1Wire Pt1000

Front page



#### double sided



#### SensDesk



#### double sided



Front page

Back page



## Poster A1 (594×841 mm)

#### Poseidon2



#### Damocles2



#### HWg-Ares 10/12



#### HW group IoT platform





# Roll-up (850×2000 mm)

#### Poseidon2



#### Damocles2



HWg-Ares10/12



IoT - made easy



#### IoT platform



# Thank you for your attention.