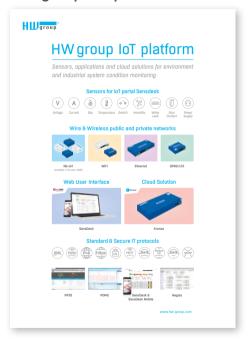

le sided



Back page



#### Damocles2 2404



Front page

double sided



Back page



#### **HWg-STE**



#### double sided



STE2



double sided



Front page

Back page

Back page Front page



#### HWg-Ares 10

Front page

9



#### double sided



HWg-Ares 12



double sided



Front page

Back page



#### Ares 10 LTE

Front page



#### double sided



Ares 12 LTE



double sided



Front page

Back page



#### HWg-SMS-GW3

Front page



#### double sided



SMS-GW3 LTE



#### double sided



Back page



#### HWg-SH4





4 pages



Back page



#### Temp 1Wire Pt1000

Front page



#### double sided



SensDesk



double sided



Back page Back page Front page



# Poster A1 (594×841 mm)

#### Poseidon2



#### Damocles2



#### HWg-Ares 10/12



#### HW group IoT platform





# Poster A1 (594×841 mm)

#### SD devices



#### SensDesk





# Roll-up (850×2000 mm)

#### Poseidon2



#### Damocles2



HWg-Ares10/12



IoT – made easy



### IoT platform



#### SD devices



#### SensDesk



# Thank you for your attention.



Phone: +420 222 511 918 E-mail: sales@hwg.cz www.hw-group.com