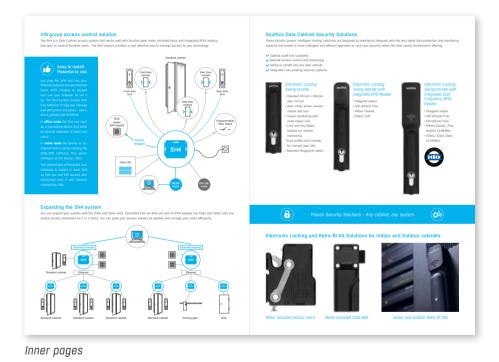

Back page



#### Poseidon2 3468

Front page



#### double sided



#### Poseidon2 4002



#### double sided



Front page

Back page



#### Damocles<sub>2</sub> MINI

Front page



#### double sided



Back page

#### Damocles2 1208



Front page

#### double sided



Back page



#### Damocles2 2404



Front page

double sided



Back page



#### **HWg-STE**



#### double sided



STE2



double sided



Front page

Back page

Back page Front page



#### HWg-Ares 10

Front page

9



#### double sided



HWg-Ares 12



double sided



Front page

Back page



#### Ares 10 LTE

Front page



#### double sided



Ares 12 LTE



double sided



Front page

Back page



#### HWg-SMS-GW3

Front page



#### double sided



SMS-GW3 LTE



#### double sided



Back page



#### HWg-SH4





4 pages



Back page



#### Temp 1Wire Pt1000

Front page



#### double sided



SensDesk



double sided



Back page Back page Front page



# Poster A1 (594×841 mm)

#### Poseidon2



#### Damocles2



#### HWg-Ares 10/12



#### HW group IoT platform





# Poster A1 (594×841 mm)

#### SD devices



#### SensDesk





# Roll-up (850×2000 mm)

#### Poseidon2



#### Damocles2



HWg-Ares10/12



IoT – made easy



### IoT platform



#### SD devices



#### SensDesk



# Thank you for your attention.



Phone: +420 222 511 918 E-mail: sales@hwg.cz www.hw-group.com