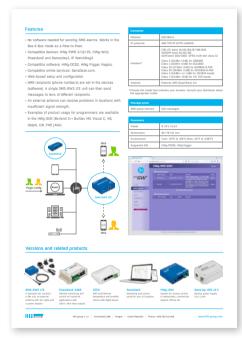

## double sided



Front page

Back page



#### Poseidon2 3468

Front page



#### double sided



#### Poseidon2 4002



#### double sided



Front page

Back page



#### Damocles<sub>2</sub> MINI

Front page



#### double sided



Back page

#### Damocles2 1208



Front page

#### double sided



Back page



#### Damocles2 2404



Front page

double sided



Back page



#### **HWg-STE**



#### double sided



STE2



double sided



Front page

Back page

Back page Front page



#### HWg-Ares 10

Front page

9



#### double sided



HWg-Ares 12



double sided



Front page

Back page



#### Ares 10 LTE

Front page



#### double sided



Ares 12 LTE



double sided



Front page

Back page



#### HWg-SMS-GW3

Front page



#### double sided



SMS-GW3 LTE



#### double sided



Back page



#### HWg-SH4





4 pages



Back page



#### Temp 1Wire Pt1000

Front page



#### double sided



SensDesk



double sided



Back page Back page Front page



# Poster A1 (594×841 mm)

#### Poseidon2



#### Damocles2



#### HWg-Ares 10/12



#### HW group IoT platform





# Poster A1 (594×841 mm)

#### SD devices



#### SensDesk





# Roll-up (850×2000 mm)

#### Poseidon2



#### Damocles2



HWg-Ares10/12



IoT – made easy



### IoT platform



#### SD devices



#### SensDesk



# Thank you for your attention.



Phone: +420 222 511 918 E-mail: sales@hwg.cz www.hw-group.com