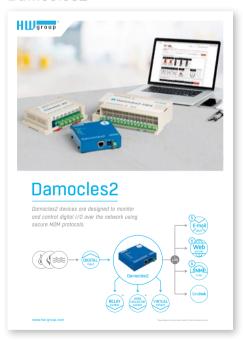

ck page

#### Damocles2 1208



Front page

#### double sided



Back page



#### Damocles2 2404



Front page

double sided



Back page



#### **HWg-STE**



#### double sided



STE2



double sided



Front page

Back page

Back page Front page



#### HWg-Ares 10

Front page

9



#### double sided



HWg-Ares 12



double sided



Front page

Back page



#### Ares 10 LTE

Front page



#### double sided



Ares 12 LTE



double sided



Front page

Back page



#### HWg-SMS-GW3

Front page



#### double sided



SMS-GW3 LTE



#### double sided



Back page



#### HWg-SH4





4 pages



Back page



#### Temp 1Wire Pt1000

Front page



#### double sided



SensDesk



double sided



Back page Back page Front page



# Poster A1 (594×841 mm)

#### Poseidon2



#### Damocles2



#### HWg-Ares 10/12



#### HW group IoT platform





# Poster A1 (594×841 mm)

#### SD devices



#### SensDesk





# Roll-up (850×2000 mm)

#### Poseidon2



#### Damocles2



HWg-Ares10/12



IoT – made easy



### IoT platform



#### SD devices



#### SensDesk



# Thank you for your attention.



Phone: +420 222 511 918 E-mail: sales@hwg.cz www.hw-group.com