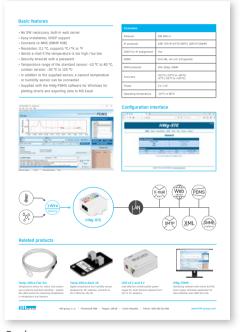

#### **HWg-STE**

#### double sided

STE2

double sided

Front page

Back page

Back page Front page