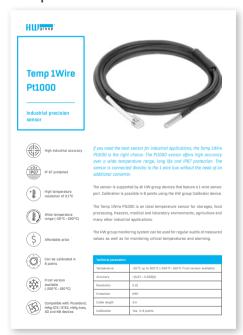

ded



#### Poseidon2 4002



#### double sided



Front page

Back page



#### Damocles<sub>2</sub> MINI

Front page



#### double sided



Back page

#### Damocles2 1208



Front page

#### double sided



Back page



#### Damocles2 2404



Front page

double sided



Back page



#### **HWg-STE**



#### double sided



STE2



double sided



Front page

Back page

Back page Front page



#### HWg-Ares 10

Front page

9



#### double sided



HWg-Ares 12



double sided



Front page

Back page



#### Ares 10 LTE

Front page



#### double sided



Ares 12 LTE



double sided



Front page

Back page



#### HWg-SMS-GW3

Front page



#### double sided



SMS-GW3 LTE



#### double sided



Back page



#### HWg-SH4





4 pages



Back page



#### Temp 1Wire Pt1000

Front page



#### double sided



SensDesk



double sided



Back page Back page Front page



# Poster A1 (594×841 mm)

#### Poseidon2



#### Damocles2



#### HWg-Ares 10/12



#### HW group IoT platform





# Poster A1 (594×841 mm)

#### SD devices



#### SensDesk





# Roll-up (850×2000 mm)

#### Poseidon2



#### Damocles2



HWg-Ares10/12



IoT – made easy



### IoT platform



#### SD devices



#### SensDesk



# Thank you for your attention.



Phone: +420 222 511 918 E-mail: sales@hwg.cz www.hw-group.com