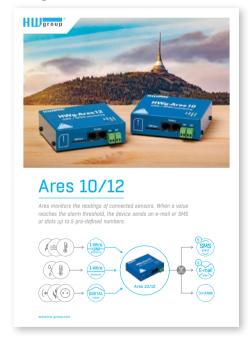

1208



Front page

#### double sided



Back page



#### Damocles2 2404



Front page

double sided



Back page



#### **HWg-STE**



#### double sided



STE2



double sided



Front page

Back page

Back page Front page



#### HWg-Ares 10

Front page

9



#### double sided



HWg-Ares 12



double sided



Front page

Back page



#### Ares 10 LTE

Front page



#### double sided



Ares 12 LTE



double sided



Front page

Back page



#### HWg-SMS-GW3

Front page



#### double sided



SMS-GW3 LTE



#### double sided



Back page



#### HWg-SH4





4 pages



Back page



#### Temp 1Wire Pt1000

Front page



#### double sided



SensDesk



double sided



Back page Back page Front page



# Poster A1 (594×841 mm)

#### Poseidon2



#### Damocles2



#### HWg-Ares 10/12



#### HW group IoT platform





# Poster A1 (594×841 mm)

#### SD devices



#### SensDesk





# Roll-up (850×2000 mm)

#### Poseidon2



#### Damocles2



HWg-Ares10/12



IoT – made easy



### IoT platform



#### SD devices



#### SensDesk



# Thank you for your attention.



Phone: +420 222 511 918 E-mail: sales@hwg.cz www.hw-group.com