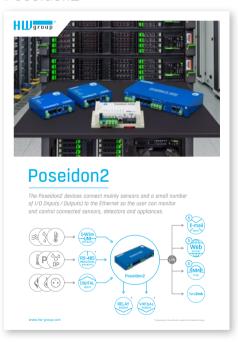

double sided



Back page

#### Damocles2 1208



Front page

#### double sided



Back page



#### Damocles2 2404



Front page

double sided



Back page



#### **HWg-STE**



#### double sided



STE2



double sided



Front page

Back page

Back page Front page



#### HWg-Ares 10

Front page

9



#### double sided



HWg-Ares 12



double sided



Front page

Back page



#### Ares 10 LTE

Front page



#### double sided



Ares 12 LTE



double sided



Front page

Back page



#### HWg-SMS-GW3

Front page



#### double sided



SMS-GW3 LTE



#### double sided



Back page



#### HWg-SH4





4 pages



Back page



#### Temp 1Wire Pt1000

Front page



#### double sided



SensDesk



double sided



Back page Back page Front page



# Poster A1 (594×841 mm)

#### Poseidon2



#### Damocles2



#### HWg-Ares 10/12



#### HW group IoT platform





# Poster A1 (594×841 mm)

#### SD devices



#### SensDesk





# Roll-up (850×2000 mm)

#### Poseidon2



#### Damocles2



HWg-Ares10/12



IoT – made easy



### IoT platform



#### SD devices



#### SensDesk



# Thank you for your attention.



Phone: +420 222 511 918 E-mail: sales@hwg.cz www.hw-group.com